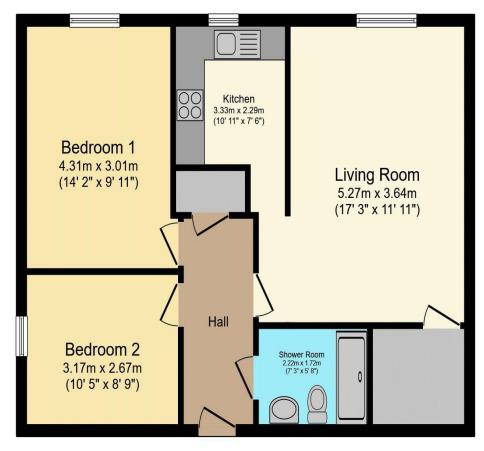

## retirementhomesearch.co.uk

Total floor area 64.7 sq.m. (696 sq.ft.) approx

This floor plan is for illustrative purposes only. It is not drawn to scale. Any measurements, floor areas (including any total floor area), openings and orientation are approximate. No details are guaranteed, they cannot be relied upon for any purpose and they do not form part of any agreement. No liability is taken for any error, omission or misstatement. A party must rely upon its own inspection(s). Powered by www.focalagent.com